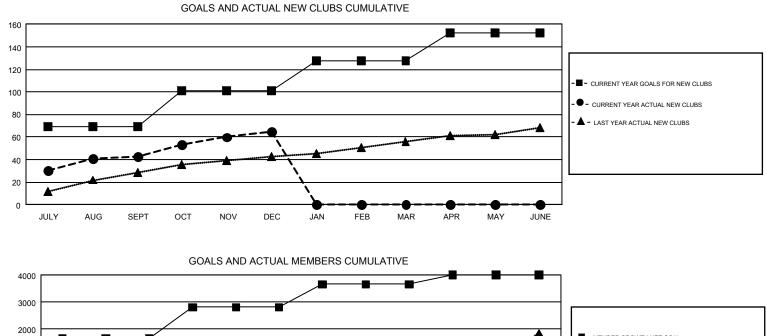

## GMT: ANIL TULSYAN

REPORT DOES NOT INCLUDE CLUBS IN UNDISTRICTED AREAS.

|               | Clu           | bs          |               | Members               |                           |                         |                                                    |  |  |  |
|---------------|---------------|-------------|---------------|-----------------------|---------------------------|-------------------------|----------------------------------------------------|--|--|--|
|               | RESULTS FO    | R 2017-2018 |               | RESULTS FOR 2017-2018 |                           |                         |                                                    |  |  |  |
| QUARTER       | NEW CLUB GOAL | NEW CLUBS   | DROPPED CLUBS | QUARTER               | MEMBER GROWTH NET<br>GOAL | MEMBER GROWTH<br>ACTUAL | DROPPED<br>MEMBERS ACTUAL<br>(including transfers) |  |  |  |
| JULY/AUG/SEPT | 69            | 43          | 10            | JULY/AUG/SEPT         | 1,630                     | 1,992                   | 2,671                                              |  |  |  |
| OCT/NOV/DEC   | 32            | 22          | 73            | OCT/NOV/DEC           | 1,165                     | 1,410                   | 2,648                                              |  |  |  |
| JAN/FEB/MAR   | 27            | 0           | 0             | JAN/FEB/MAR           | 860                       | 0                       | 0                                                  |  |  |  |
| APR/MAY/JUNE  | 24            | 0           | 0             | APR/MAY/JUNE          | 345                       | 0                       | 0                                                  |  |  |  |